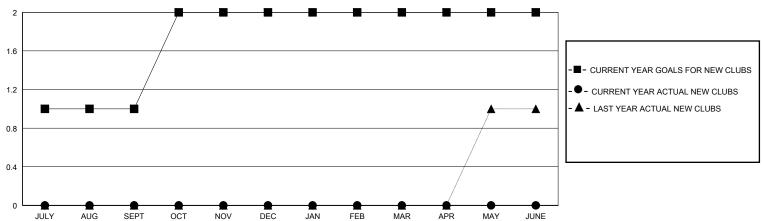

### GOALS AND ACTUAL MEMBERS CUMULATIVE

| _ |           |          |      |
|---|-----------|----------|------|
| _ | MEMBER GR | OWTH NET | GOAL |

- ■ - MEMBER GROWTH ACTUAL

- ▲ - LAST YEAR MEMBERSHIP ACTUAL

## GMT: LOCATION NORTH CAROLINA GMT CA

|                       | Club          | s         |               |                       | Men                   | nbers                   |                                                    |
|-----------------------|---------------|-----------|---------------|-----------------------|-----------------------|-------------------------|----------------------------------------------------|
| RESULTS FOR 2019-2020 |               |           |               | RESULTS FOR 2019-2020 |                       |                         |                                                    |
| QUARTER               | NEW CLUB GOAL | NEW CLUBS | DROPPED CLUBS | QUARTER MEMB          | ER GROWTH NET<br>GOAL | MEMBER GROWTH<br>ACTUAL | DROPPED<br>MEMBERS ACTUAL<br>(including transfers) |
| JULY/AUG/SEPT         | 1             | 0         | 0             | JULY/AUG/SEPT         | 3                     | 41                      | 20                                                 |
| OCT/NOV/DEC           | 1             | 0         | 0             | OCT/NOV/DEC           | 3                     | 18                      | 38                                                 |
| JAN/FEB/MAR           | 0             | 0         | 0             | JAN/FEB/MAR           | 3                     | 13                      | 37                                                 |
| APR/MAY/JUNE          | 0             | 0         | 0             | APR/MAY/JUNE          | 3                     | 10                      | 68                                                 |